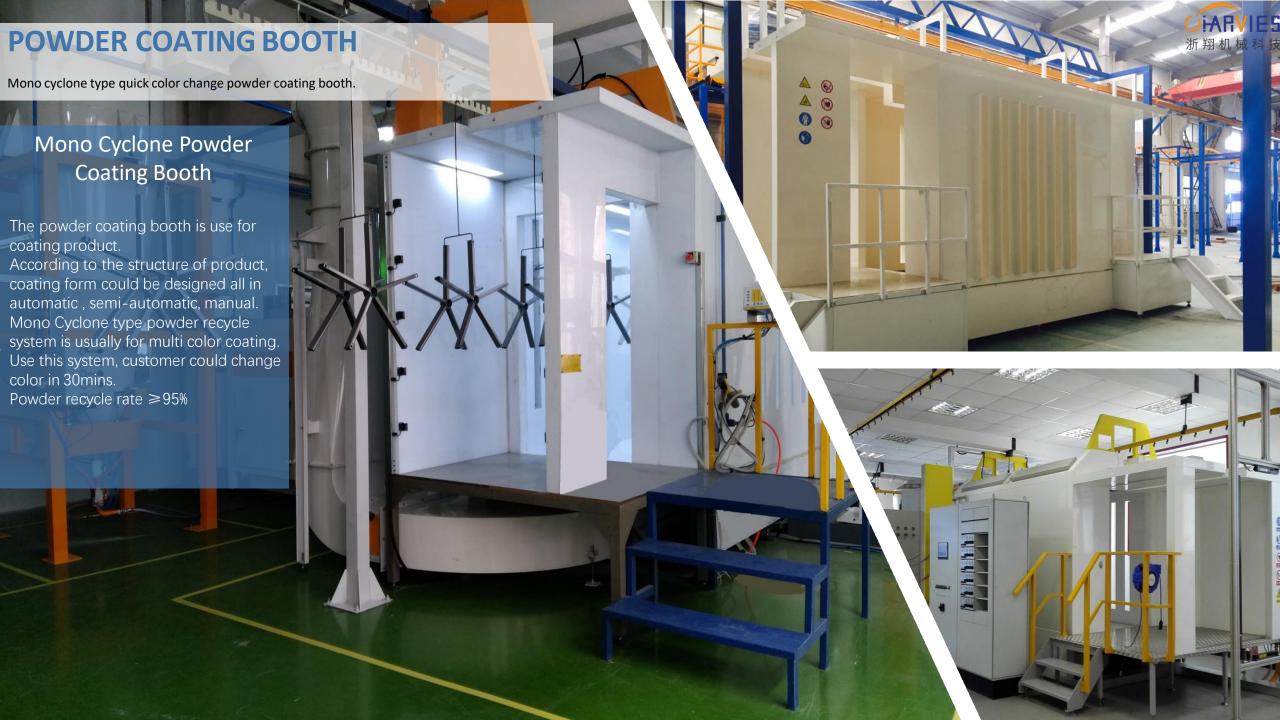

# Application System

Base on customer requirement, we provide different kind of surface coating system.
Include powder coating, liquid paint

coating, electrophoresis coating(e-coat)