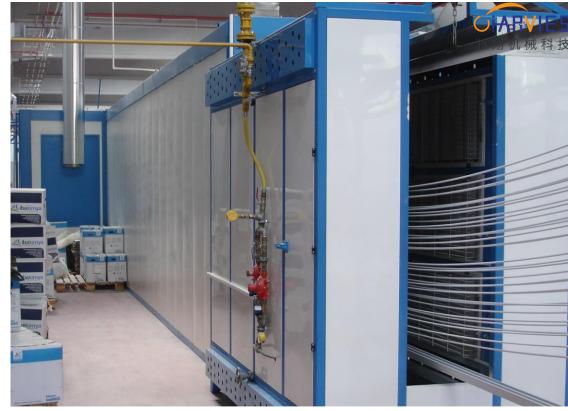

#### Oven

Provide high and stable temperature for curing the paint layer and drying the water.