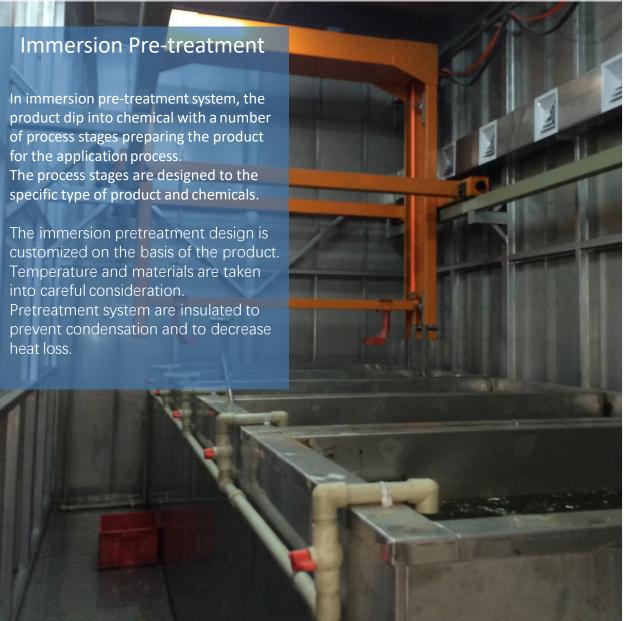

## **IMMERSION TYPE - PRE-TREATMENT SYSTEM**

This type pre-treatment system suitable for huge product or complex product.