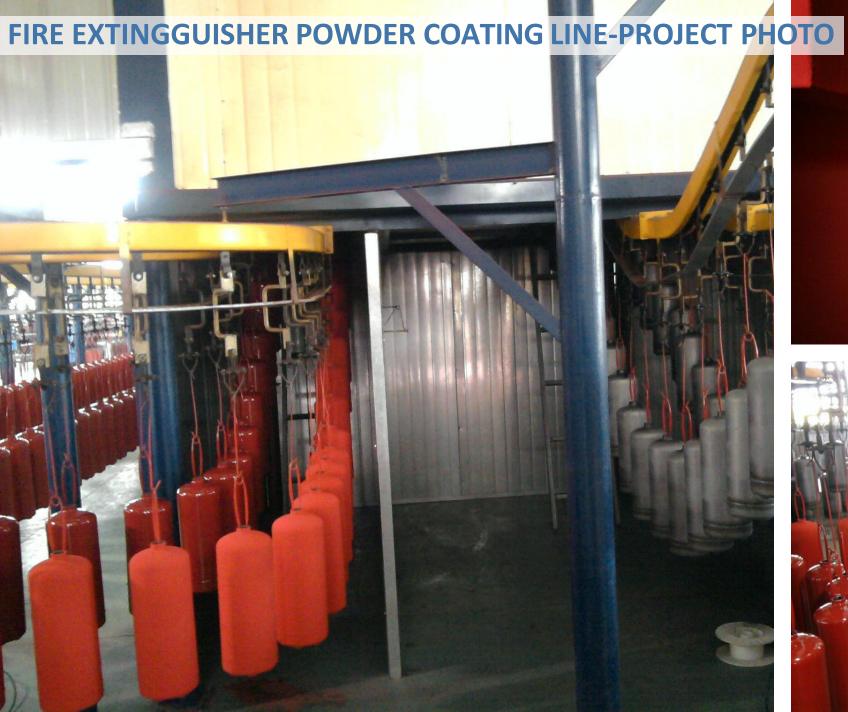

# Application System

Base on customer requirement, we provide different kind of surface coating system.
Include powder coating, liquid paint

coating, electrophoresis coating(e-coat)