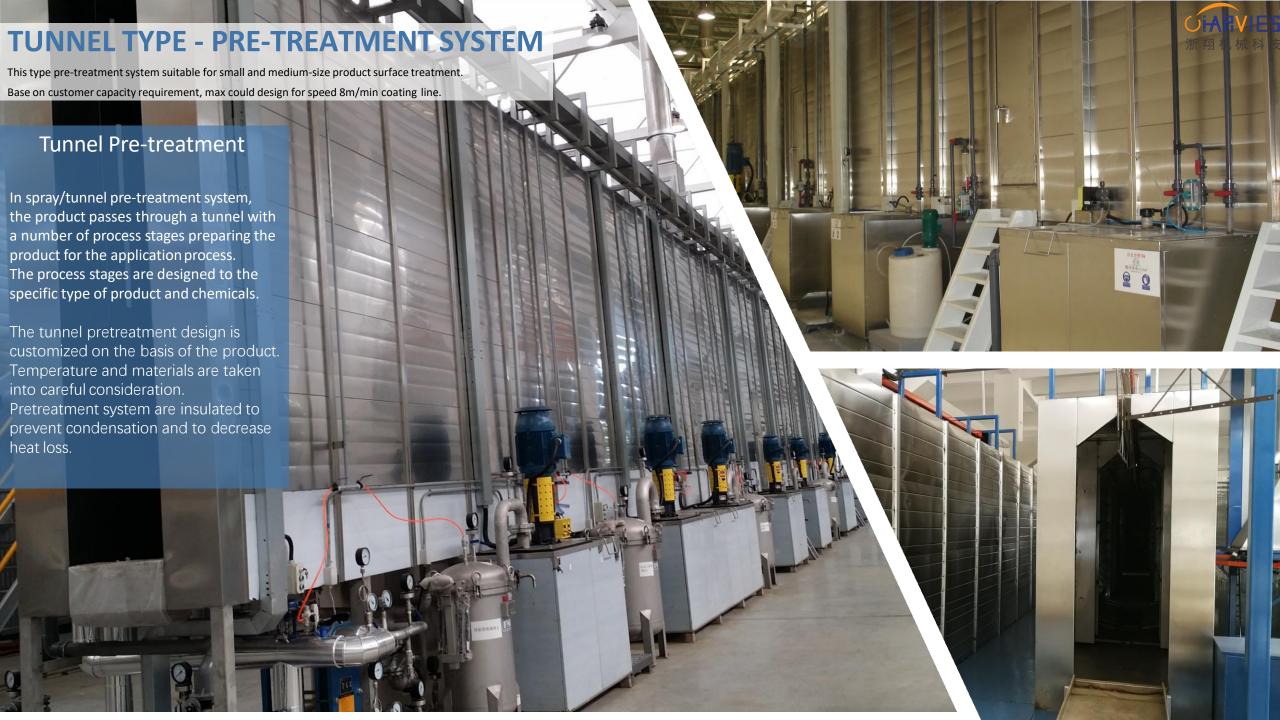

#### Pre-treatment System

Clean the surface and provide crystal coating layer (Phosphating/Nano ceramic/Oxsilan)