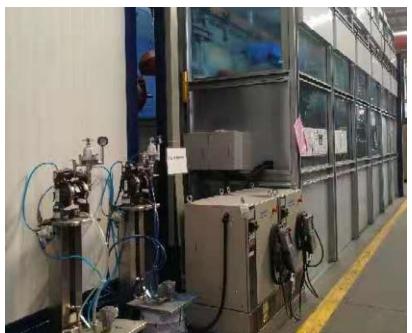

#### Pre-treatment System

Clean the surface and provide crystal coating layer (Phosphating/Nano ceramic/Oxsilan)