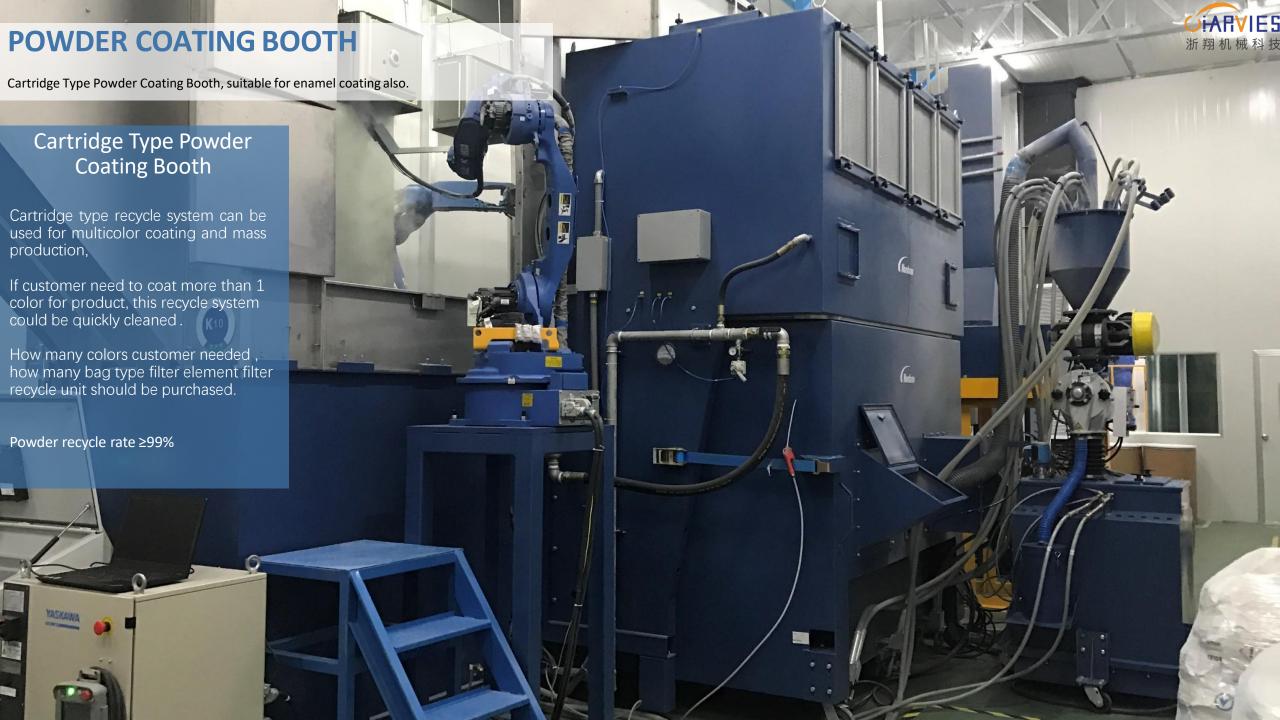

# Application System

Base on customer requirement, we provide different kind of surface coating system.
Include powder coating, liquid paint

coating, electrophoresis coating(e-coat)