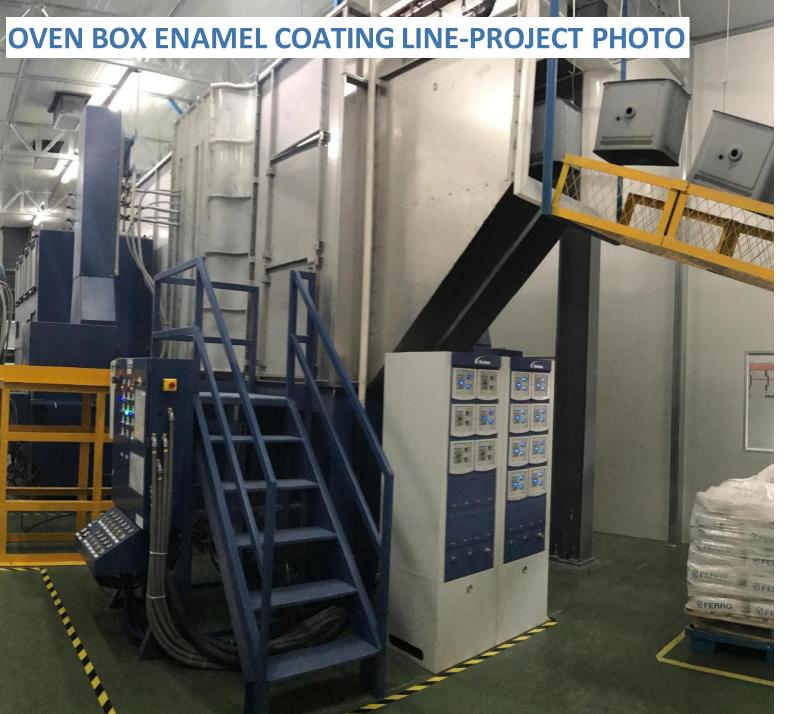

#### Oven

Provide high and stable temperature for curing the paint layer and drying the water.