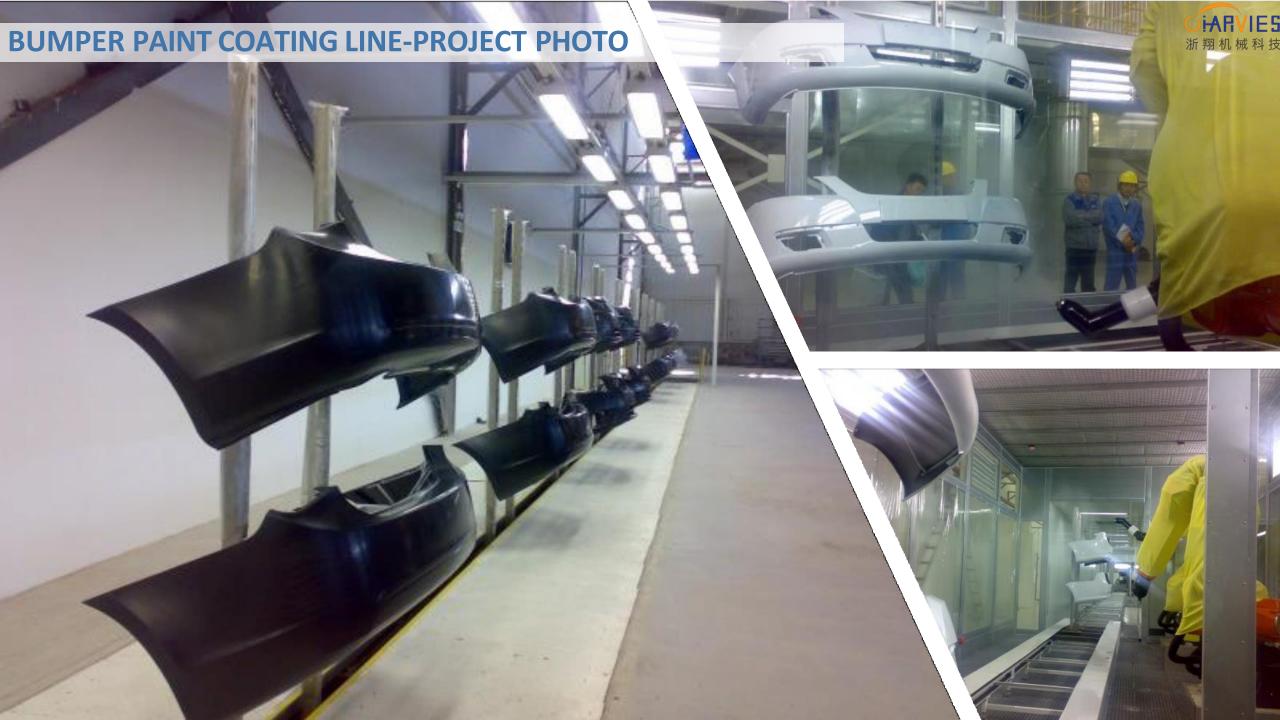

# Application System

Base on customer requirement, we provide different kind of surface coating system.
Include powder coating, liquid paint

coating, electrophoresis coating(e-coat)