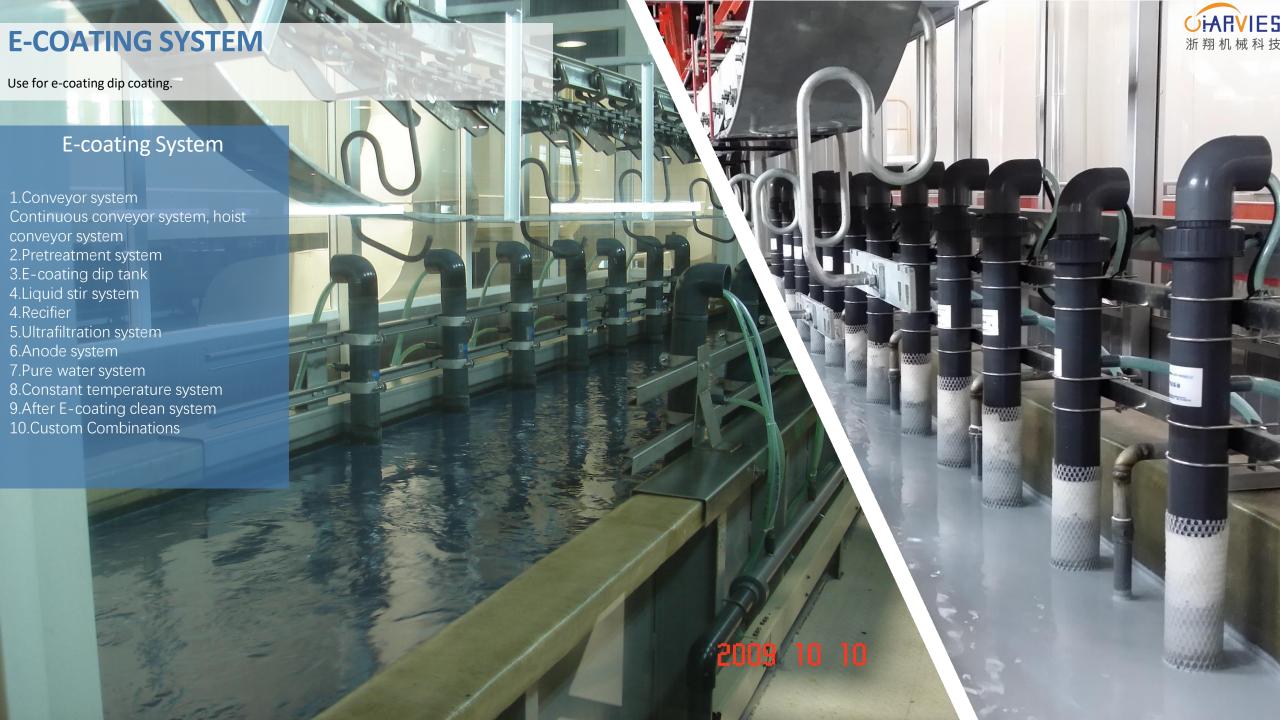

# Application System

Base on customer requirement, we provide different kind of surface coating system.
Include powder coating, liquid paint

coating, electrophoresis coating(e-coat)