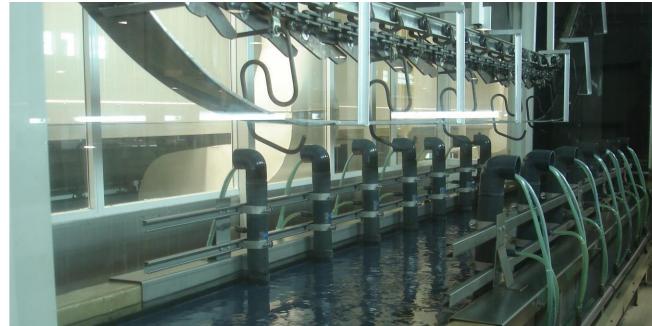

#### Pre-treatment System

Clean the surface and provide crystal coating layer (Phosphating/Nano ceramic/Oxsilan)