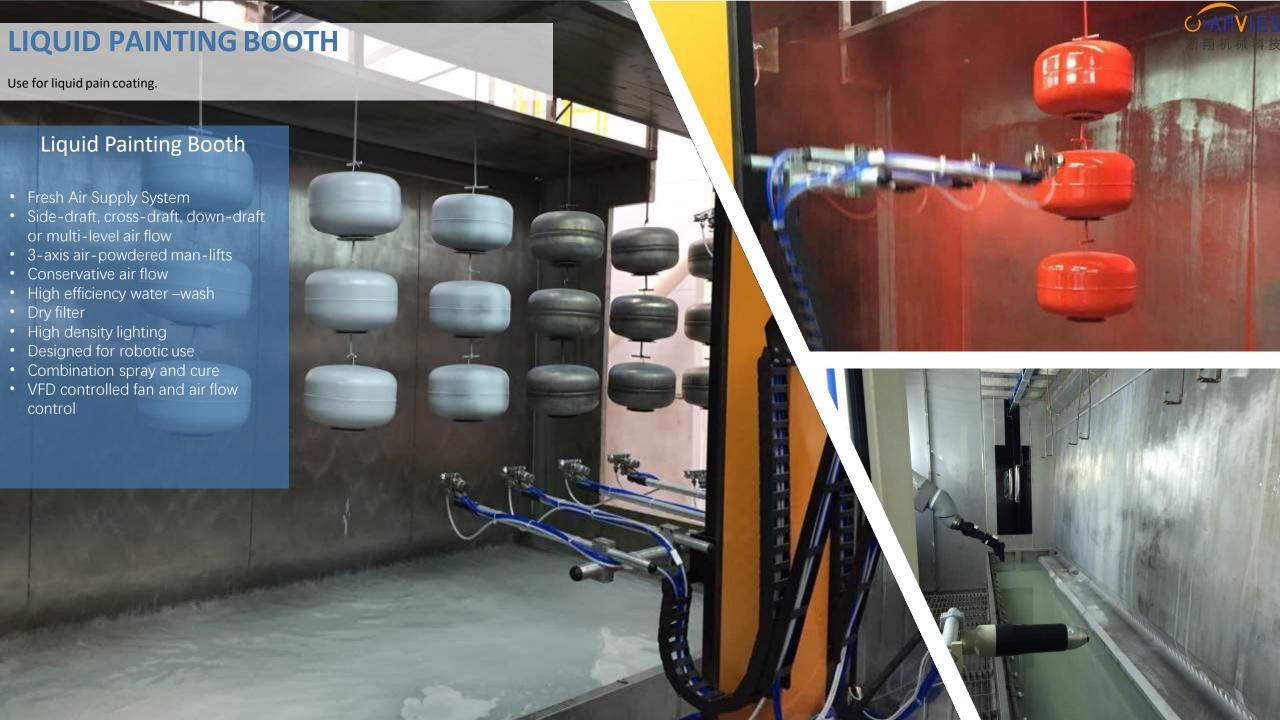

# Application System

Base on customer requirement, we provide different kind of surface coating system.
Include powder coating, liquid paint

coating, electrophoresis coating(e-coat)