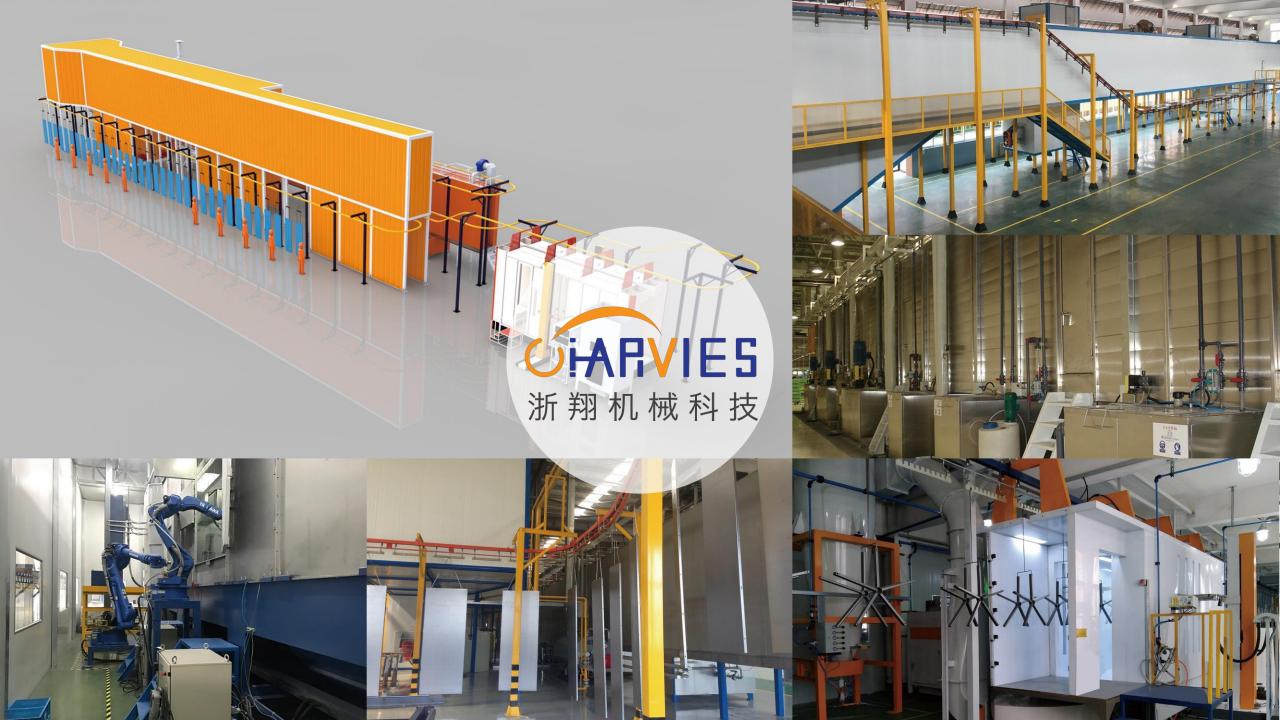

#### Pre-treatment System

Clean the surface and provide crystal coating layer (Phosphating/Nano ceramic/Oxsilan)

#### Oven

Provide high and stable temperature for curing the paint layer and drying the water.

# Application System

Base on customer requirement, we provide different kind of surface coating system.
Include powder coating, liquid paint

coating, electrophoresis coating(e-coat)

#### **Conveyor System**

Manual, Mono, power & free system, floor conveyor system.

#### **Control System**

Intelligent monitor, HMI+PLC, PC VPN control.

#### Water and Gas treatment System

Base on customer local standard, provide waster gas and water treatment system