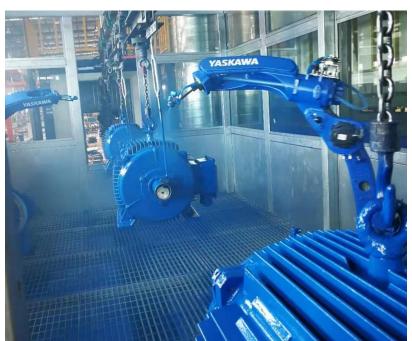

# Application System

Base on customer requirement, we provide different kind of surface coating system.
Include powder coating, liquid paint

coating, electrophoresis coating(e-coat)