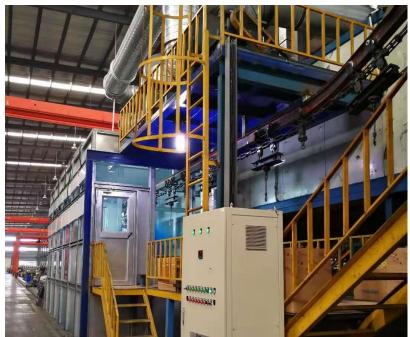

#### Oven

Provide high and stable temperature for curing the paint layer and drying the water.