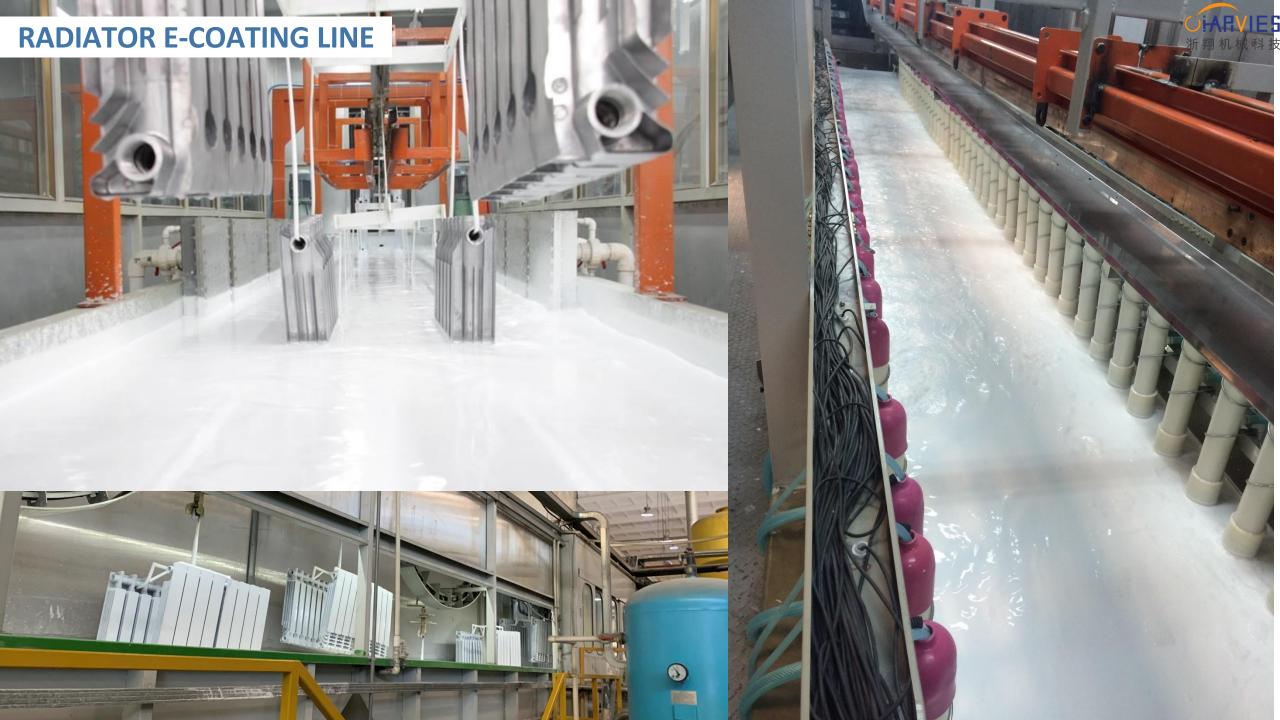

# Application System

Base on customer requirement, we provide different kind of surface coating system.
Include powder coating, liquid paint

coating, electrophoresis coating(e-coat)