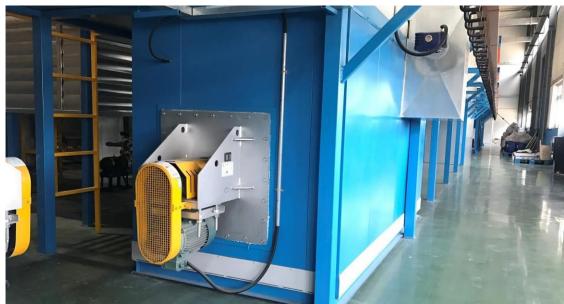

#### Oven

Provide high and stable temperature for curing the paint layer and drying the water.