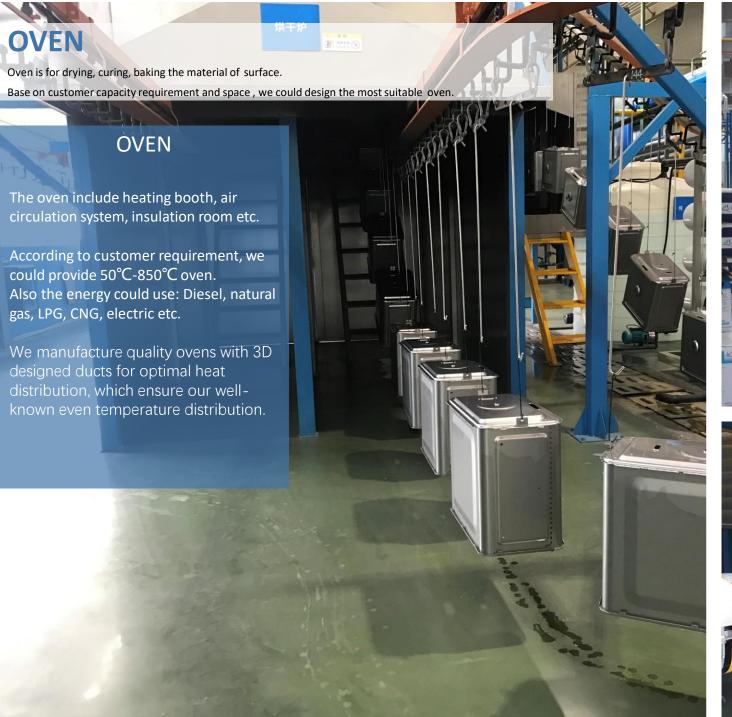

#### Oven

Provide high and stable temperature for curing the paint layer and drying the water.