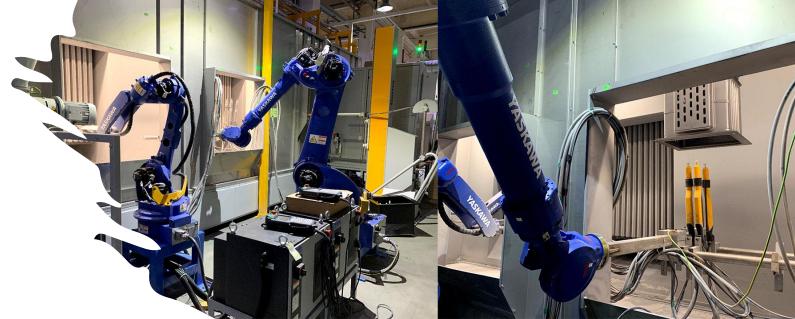

# Application System

Base on customer requirement, we provide different kind of surface coating system.
Include powder coating, liquid paint

coating, electrophoresis coating(e-coat)