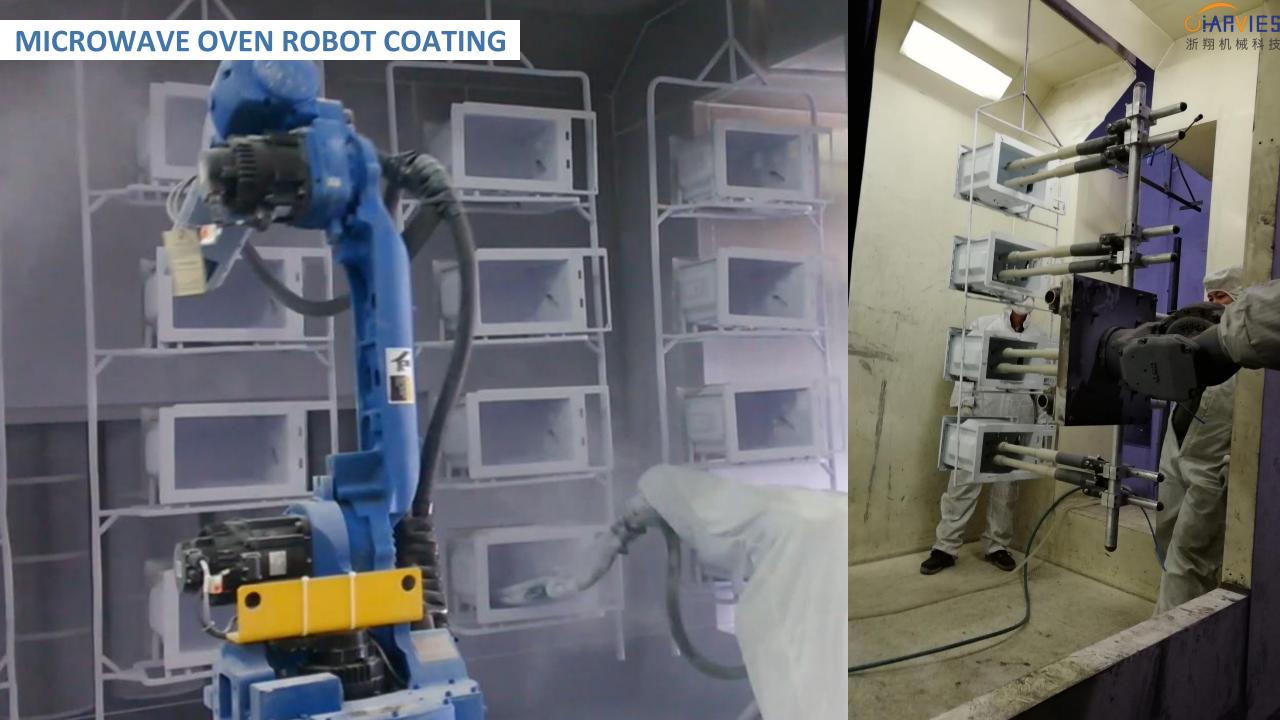

# Application System

Base on customer requirement, we provide different kind of surface coating system.
Include powder coating, liquid paint

coating, electrophoresis coating(e-coat)