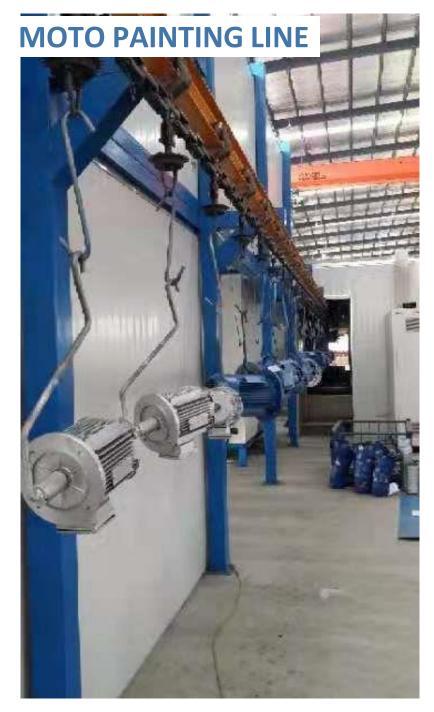

# Application System

Base on customer requirement, we provide different kind of surface coating system.
Include powder coating, liquid paint

coating, electrophoresis coating(e-coat)

#### **Conveyor System**

Manual, Mono, power & free system, floor conveyor system.