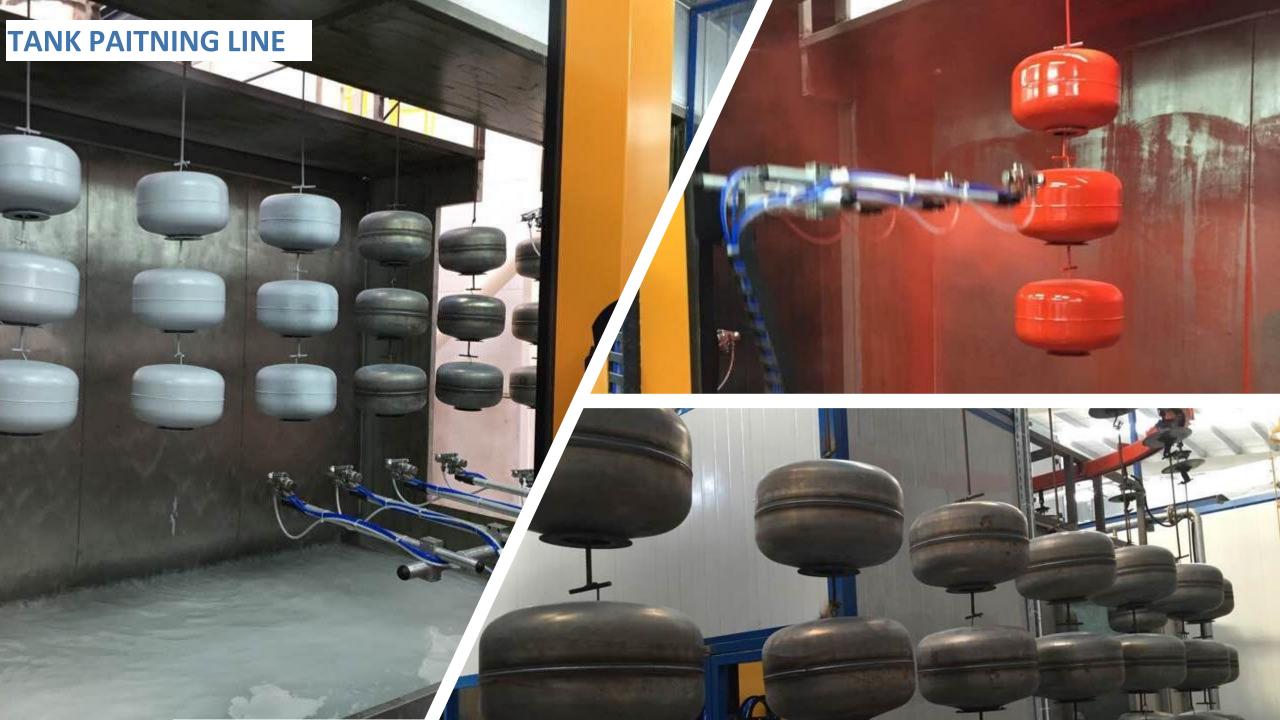

# Application System

Base on customer requirement, we provide different kind of surface coating system.
Include powder coating, liquid paint

coating, electrophoresis coating(e-coat)