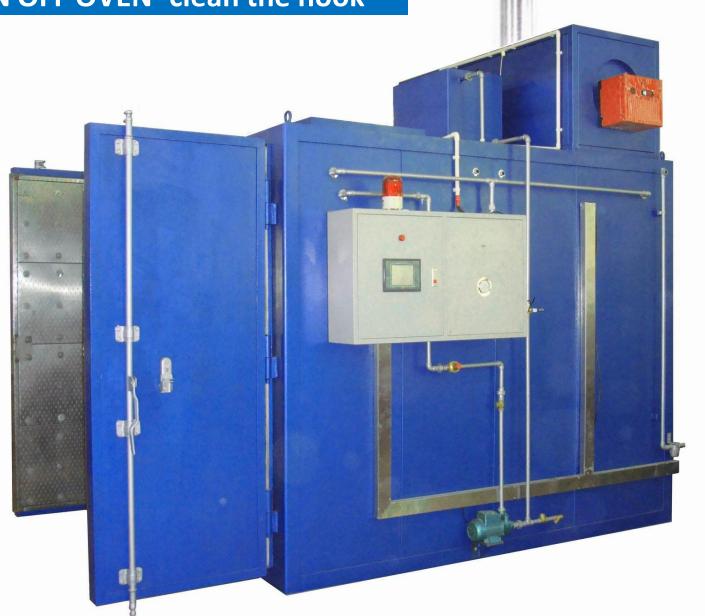

#### Oven

Provide high and stable temperature for curing the paint layer and drying the water.